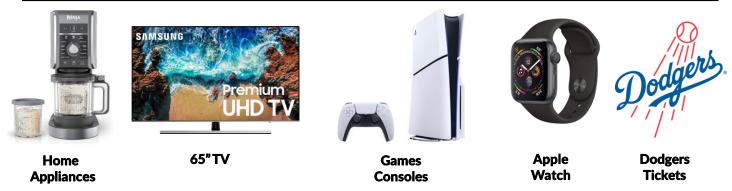

# Sample of Last Year's Raffle Prizes

#### **On-Course Games Prizes:**

**Longest Drive** – \$100 Target Gift Card

Closest to the Pin - \$100 Amazon Gift Card

**Straightest Drive** – \$100 Costco Gift Card