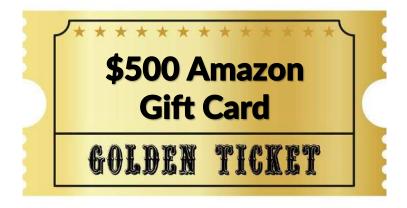

#### **Golden Raffle Ticket Prize:**

#### **On-Course Games Prizes:**

**Longest Drive** – \$100 Target Gift Card

Closest to the Pin - \$100 Amazon Gift Card

**Straightest Drive** – \$100 Costco Gift Card